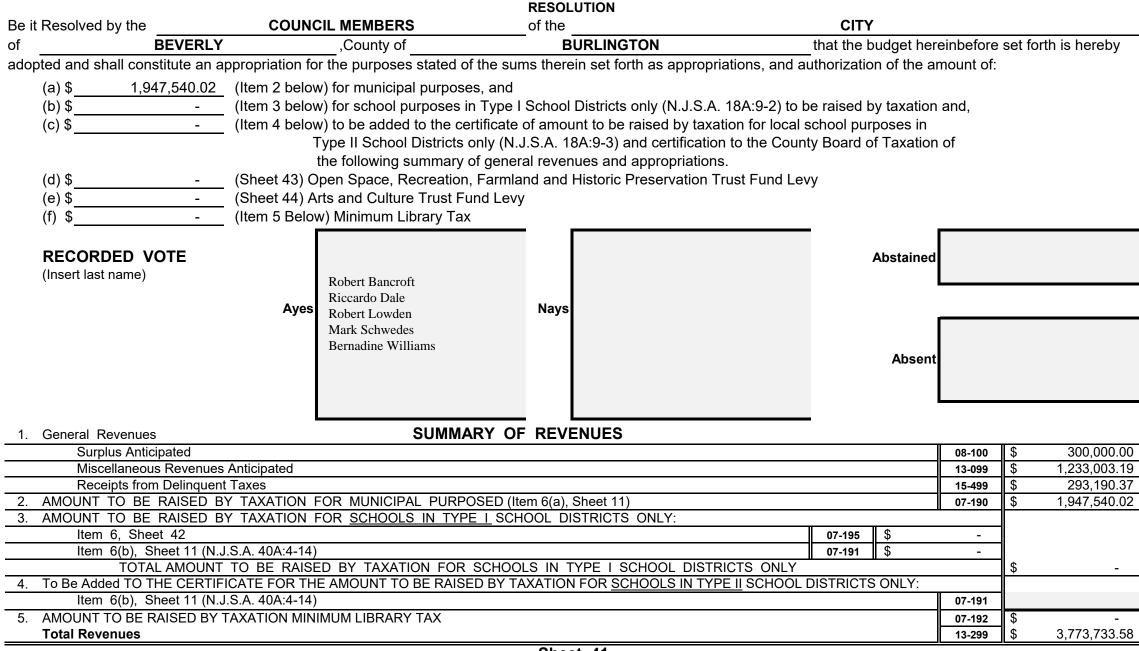

#### MUNICIPAL BUDGET NOTICE

|    | Municipal Budget of the                    | CITY                     | of                                                                   | BEVERLY                |                   | , County of             | BURLINGTON              | for the Fiscal Year 2021    |
|----|--------------------------------------------|--------------------------|----------------------------------------------------------------------|------------------------|-------------------|-------------------------|-------------------------|-----------------------------|
|    | Be it Resolved, that the following s       | tatements of revenues    | and appropriations                                                   |                        |                   |                         |                         |                             |
|    | Be it Further Resolved, that said B        | udget be published in t  | he                                                                   | Burlir                 | gton County Time  | s                       |                         |                             |
|    | in the issue of August                     | <u>24th</u> , 2021       |                                                                      |                        |                   |                         |                         |                             |
|    | The Governing Body of the                  | CITY                     | of                                                                   | BEVERLY                | doe               | s hereby approv         | ve the following as the | e Budget for the year 2021: |
|    | <b>RECORDED VOTE</b><br>(Insert last name) |                          | Robert Bancroft                                                      |                        |                   |                         | Abstained               |                             |
|    |                                            | Aye                      | Riccardo Dale<br>Robert Lowden<br>Mark Schwedes<br>Bernadine Willian | ms                     | Nays              |                         | Absent                  |                             |
|    | Notice is hereby given that the Bud        | lget and Tax Resolution  | n was approved by                                                    | / the                  |                   | BERS                    | of the                  | CITY                        |
| of | BEVERLY                                    | , County                 | y of <u>BURL</u>                                                     | <u>INGTON</u> , on     | August            | <u>    10th    </u> , 2 | 2021.                   |                             |
|    | A Hearing on the Budget and Tax            | Resolution will be held  | at                                                                   | Municipal Building     | , on              | Septemb                 | per 14th                | , 2021 at                   |
|    | o'clockat which time and                   | place objections to said | d Budget and Tax                                                     | Resolution for the yea | r 2021 may be pre | esented by taxpa        | ayers or other          |                             |

#### SUMMARY OF CURRENT FUND SECTION OF APPROVED BUDGET

|                                                                                |                           |                                                                | YEAR 2021    |  |  |
|--------------------------------------------------------------------------------|---------------------------|----------------------------------------------------------------|--------------|--|--|
| General Appropriations For: (Reference to item and sheet number should be o    | mitted in ad              | vertised budget)                                               | xxxxxxxxxxx  |  |  |
| 1. Appropriations within "CAPS" -                                              |                           |                                                                | xxxxxxxxxxx  |  |  |
| (a) Municipal Purposes {(Item H-1, Sheet 19)(N.J.S.A. 40A:4-45.2)}             | 2,880,030.55              |                                                                |              |  |  |
| 2. Appropriations excluded from "CAPS" -                                       |                           |                                                                |              |  |  |
| (a) Municipal Purposes {(Item  H-2, Sheet 28)(N.J.S.A. 40A:4-53.3 as amended)} |                           |                                                                |              |  |  |
| (b) Local District School Purposes in Municipal Budget (Item K, Sheet 29)      |                           |                                                                |              |  |  |
| Total General Appropriations excluded from "CAPS" (Item O, S                   | Sheet 29)                 |                                                                | 542,478.87   |  |  |
| 3. Reserve for Uncollected Taxes (Item M, Sheet 29) Based on Estimated         | 94.00%                    | Percent of Tax Collections                                     | 351,224.16   |  |  |
|                                                                                |                           | Building Aid Allowance 2021 - \$                               |              |  |  |
| 4. Total General Appropriations (Item 9, Sheet 29)                             |                           | for Schools-State Aid 2020 - \$                                | 3,773,733.58 |  |  |
| 5. Less: Anticipated Revenues Other Than Current Property Tax (Item 5, Sheet   | : <b>11)</b> (i.e. Surplu | us, Miscellaneous Revenues and Receipts from Delinquent Taxes) | 1,826,193.56 |  |  |
| 6. Difference: Amount to be Raised by Taxes for Support of Municipal Budget    | (as follows)              |                                                                | xxxxxxxxxxx  |  |  |
| (a) Local Tax for Municipal Purposes Including Reserve for Un                  | collected Ta              | ixes (Item 6(a), Sheet 11)                                     | 1,947,540.02 |  |  |
| (b) Addition to Local District School Tax (Item 6(b), Sheet 11)                |                           |                                                                | -            |  |  |
| (c) Minimum Library Tax                                                        |                           |                                                                | -            |  |  |
|                                                                                |                           |                                                                |              |  |  |
|                                                                                |                           |                                                                |              |  |  |
|                                                                                |                           |                                                                |              |  |  |
|                                                                                |                           |                                                                |              |  |  |