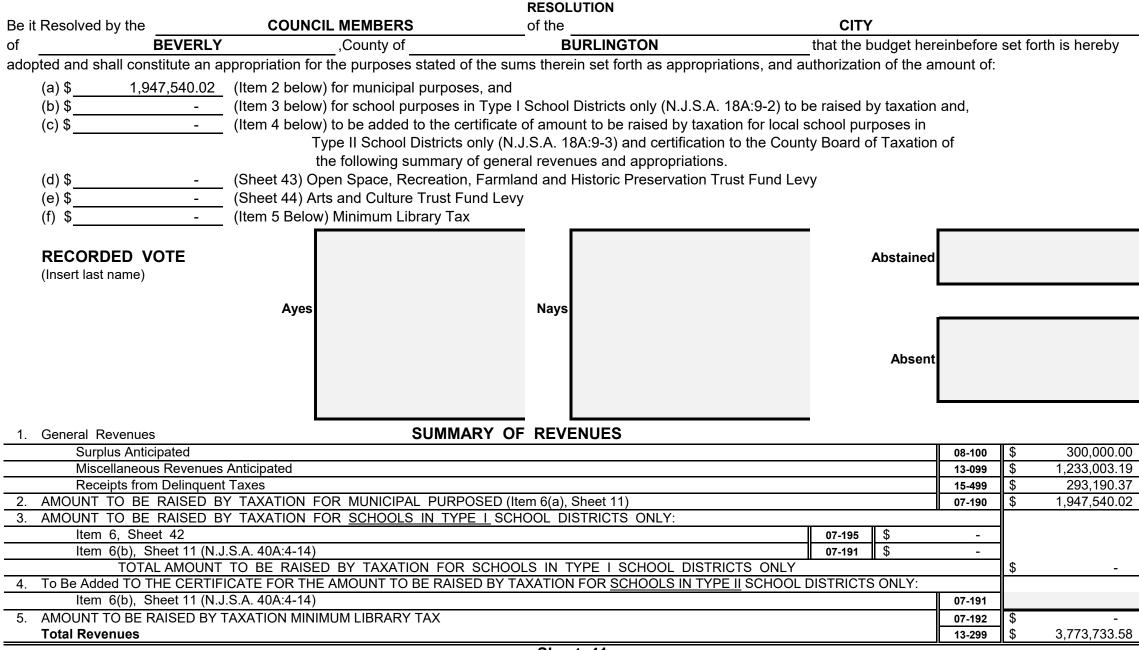

#### SUMMARY OF CURRENT FUND SECTION OF APPROVED BUDGET

|                                                                                |                           |                                                                | YEAR 2021    |  |  |
|--------------------------------------------------------------------------------|---------------------------|----------------------------------------------------------------|--------------|--|--|
| General Appropriations For: (Reference to item and sheet number should be o    | mitted in ad              | vertised budget)                                               | xxxxxxxxxxx  |  |  |
| 1. Appropriations within "CAPS" -                                              |                           |                                                                | xxxxxxxxxxx  |  |  |
| (a) Municipal Purposes {(Item H-1, Sheet 19)(N.J.S.A. 40A:4-45.2)}             | 2,880,030.55              |                                                                |              |  |  |
| 2. Appropriations excluded from "CAPS" -                                       |                           |                                                                |              |  |  |
| (a) Municipal Purposes {(Item  H-2, Sheet 28)(N.J.S.A. 40A:4-53.3 as amended)} |                           |                                                                |              |  |  |
| (b) Local District School Purposes in Municipal Budget (Item K, Sheet 29)      |                           |                                                                |              |  |  |
| Total General Appropriations excluded from "CAPS" (Item O, S                   | Sheet 29)                 |                                                                | 542,478.87   |  |  |
| 3. Reserve for Uncollected Taxes (Item M, Sheet 29) Based on Estimated         | 94.00%                    | Percent of Tax Collections                                     | 351,224.16   |  |  |
|                                                                                |                           | Building Aid Allowance 2021 - \$                               |              |  |  |
| 4. Total General Appropriations (Item 9, Sheet 29)                             |                           | for Schools-State Aid 2020 - \$                                | 3,773,733.58 |  |  |
| 5. Less: Anticipated Revenues Other Than Current Property Tax (Item 5, Sheet   | : <b>11)</b> (i.e. Surplu | us, Miscellaneous Revenues and Receipts from Delinquent Taxes) | 1,826,193.56 |  |  |
| 6. Difference: Amount to be Raised by Taxes for Support of Municipal Budget    | (as follows)              |                                                                | xxxxxxxxxxx  |  |  |
| (a) Local Tax for Municipal Purposes Including Reserve for Un                  | collected Ta              | ixes (Item 6(a), Sheet 11)                                     | 1,947,540.02 |  |  |
| (b) Addition to Local District School Tax (Item 6(b), Sheet 11)                |                           |                                                                | -            |  |  |
| (c) Minimum Library Tax                                                        |                           |                                                                | -            |  |  |
|                                                                                |                           |                                                                |              |  |  |
|                                                                                |                           |                                                                |              |  |  |
|                                                                                |                           |                                                                |              |  |  |
|                                                                                |                           |                                                                |              |  |  |