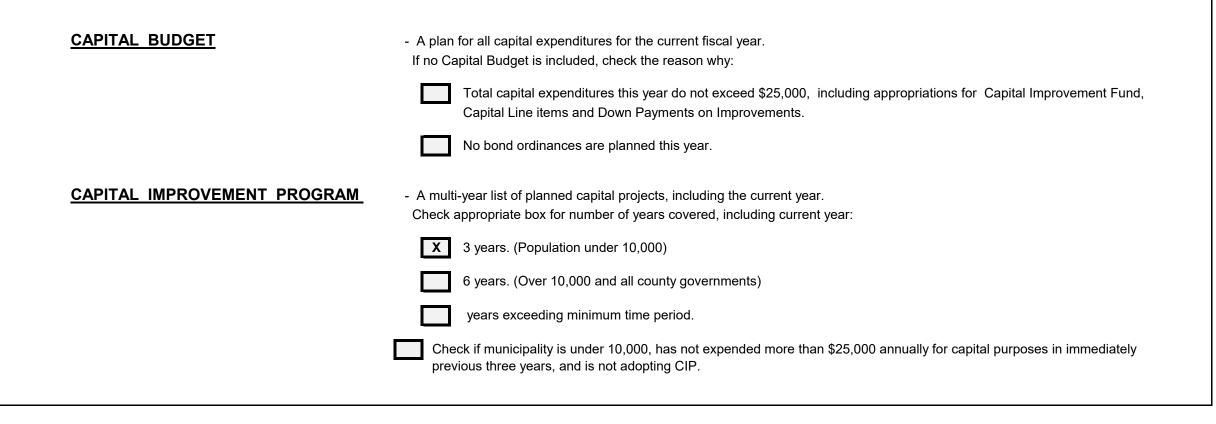

------------------------------|---------|------------|
| Current Surplus Anticipated in 2021 Budget | 2311600 | 300,000.00 |
| Surplus Balance Remaining                  | 2311700 | 562,762.57 |

#### 2021 CAPITAL BUDGET AND CAPITAL IMPROVEMENT PROGRAM

This section is included with the Annual Budget pursuant to N.J.A.C. 5:30-4. It does not in itself confer any authorization to raise or expend funds. Rather it is a document used as part of the local unit's planning and management program. Specific authorization to expend funds for purposes described in this section must be granted elsewhere, by a separate bond ordinance, by inclusion of a line item in the Capital Improvement Section of this budget, by an ordinance taking the money from the Capital Improvement Fund, or other lawful means.



#### CITY OF BEVERLY NARRATIVE FOR CAPITAL IMPROVEMENT PROGRAM

# CAPITAL BUDGET (Current Year Action)

2021

Local Unit

CITY OF BEVERLY

| 1                  | 2                 | 3                          | 4<br>AMOUNTS                  | PLANN                               | ED FUNDING SE                     |                          | CURRENT YEAR                           | - 2021                   | 6<br>TO BE                   |
|--------------------|-------------------|----------------------------|-------------------------------|-------------------------------------|-----------------------------------|--------------------------|----------------------------------------|--------------------------|------------------------------|
| PROJECT TITLE      | PROJECT<br>NUMBER | ESTIMATE